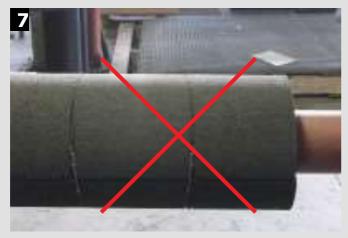

Never use wire to fix FOAMGLAS® insulation shells or segments, due to the fact that wire wil cut the FOAMGLAS® insulation surface.

FOAMGLAS® Insulation should be secured with self-adhesive glass fibre reinforced tape.