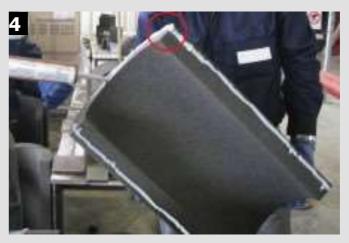

Use a hard-point hand saw to cut the  $\mathsf{FOAMGLAS}^{\circledast}$  insulation on site.

All pipe shells must be installed with staggered joints.

Use a mitre box to facilitate the cutting process of the FOAMGLAS<sup>®</sup> insulation. A mitre box consists of a 45° and 90° angle to assist with straight and diagonal cuts.