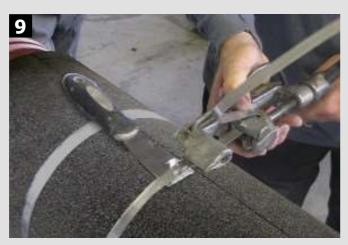

FOAMGLAS® Insulation can also be secured with stainless steel fixing straps.

For outdoor piping that could be subjected to temperatures below the freezing point, Pittsburgh Corning's Pittcote<sup>®</sup> 300 cell filler is recommended.