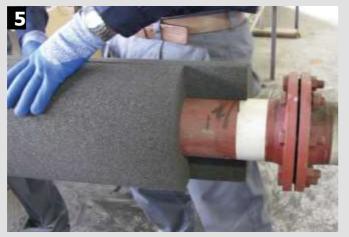

Use a hard-point hand saw to cut the  $\mathsf{FOAMGLAS}^{\circledast}$  insulation on site.

All pipe shells must be installed with staggered joints.

Use a mitre box to facilitate the cutting process of the FOAMGLAS<sup>®</sup> insulation. A mitre box consists of a 45° and 90° angle to assist with straight and diagonal cuts.

Apply PITTSEAL<sup>®</sup> 444N out of a caulking cartridge with an extrusion gun in beads to one of the jointing edges of a pipe shell.

Divide a 600 mm pipe shell into pieces of 150, 300 and 450 mm and use the different lengths to stagger the joints.