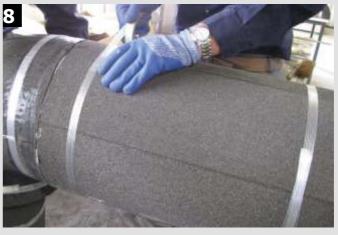

FOAMGLAS® Insulation can also be secured with stainless steel fixing straps.

For outdoor piping that could be subjected to temperatures below the freezing point, Pittsburgh Corning's Pittcote<sup>®</sup> 300 cell filler is recommended.