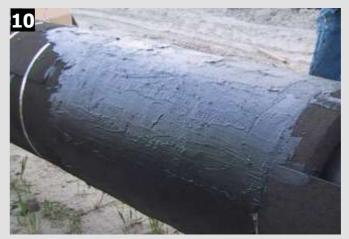

FOAMGLAS® Insulation can also be secured with stainless steel fixing straps.

For outdoor piping that could be subjected to temperatures below the freezing point, Pittsburgh Corning's Pittcote<sup>®</sup> 300 cell filler is recommended.