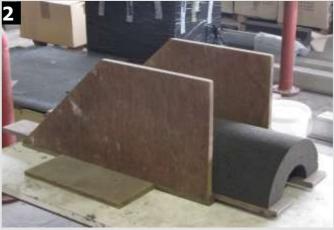

Never use wire to fix FOAMGLAS® insulation shells or segments, due to the fact that wire wil cut the FOAMGLAS® insulation surface.

FOAMGLAS® Insulation should be secured with self-adhesive glass fibre reinforced tape.

FOAMGLAS® Insulation can also be secured with stainless steel fixing straps.

For outdoor piping that could be subjected to temperatures below the freezing point, Pittsburgh Corning's Pittcote<sup>®</sup> 300 cell filler is recommended.