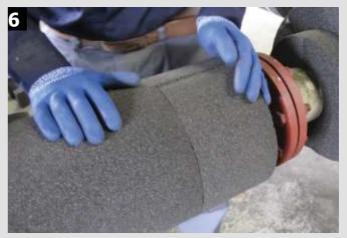

Never use wire to fix FOAMGLAS® insulation shells or segments, due to the fact that wire wil cut the FOAMGLAS® insulation surface.

FOAMGLAS® Insulation should be secured with self-adhesive glass fibre reinforced tape.

FOAMGLAS® Insulation can also be secured with stainless steel fixing straps.

For outdoor piping that could be subjected to temperatures below the freezing point, Pittsburgh Corning's Pittcote<sup>®</sup> 300 cell filler is recommended.