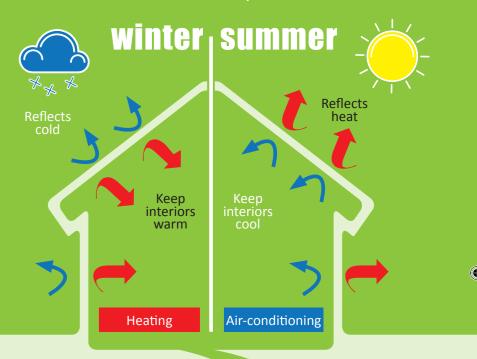

## **How can you insulate** your home without losing valuable space?

Because of its high reflectance, **ThermaCote**® prevents heat from escaping in winter and keeps it out in summer.

# ECONOMICAL

ThermaCote® substantially reduces the transfer of heat and cold.

This insulating thermal coating offers many advantages besides high performance.

✓ INSULATING barrier

✓ ENERGY SAVINGS of up to 40% ✓ Air- & Water-TIGHT, while remaining breathable