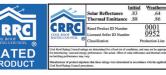

### THERMACOTE® TECHNICAL DATA

|                                                         | full technical datasheet from www.thermacote.eu           |
|---------------------------------------------------------|-----------------------------------------------------------|
| Air permeance<br>ASTM E-2178 STANDARD                   | 0,0001 L (s·m²)at 75 Pa<br>0,00002 cfm/ft² at 1,56 lb/ft² |
| Water vapour permeance  ASTM F-96 STANDARD              | 207 ng (Pa·s·m²) - 3,617 perms (outside > interior)       |
|                                                         | 387 ng (Pa·s·m²) - 6,779 perms (interior> outside)        |
| <b>Emissivity</b><br>ASTM C-1371 STANDARD               | 0,88 initial (0,86 at 3 years)                            |
| Reflectivity<br>ASTM C-1549 STANDARD                    | 0,83 initial (0,75 at 3 years)                            |
| VOC (VOLATILE ORGANIC COMPOUNDS)                        | 1,186 g/L, maximum 5,3 g/L                                |
| Thermal conductivity A (LAMBDA) EN 12667 STANDARD: 2002 | 0,0345 W/mK                                               |
| Thermal resistance R ISO 9869 STANDARD, UP TO           | 1,87 m².K/W                                               |
| Energy savings                                          | up to 40%                                                 |
| THERMACOTE® APPLICATION                                 |                                                           |