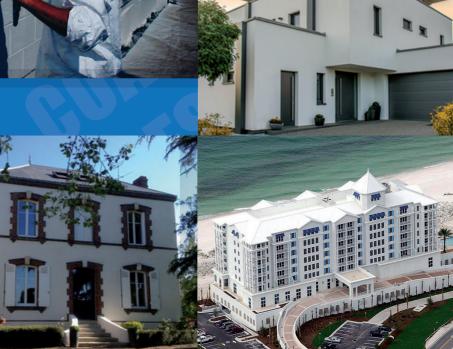

Interior & Exterior Walls Roofs Natural & synthetic slates, tiles, metal **New & Renovated surfaces** Industrial applications

A network of applicators throughout Europe www.thermacote.eu

### 3 advantages in 1 effective product

ThermaCote®: offers great energy savings while enhancing the aesthetic appearance of your home. Available in 54 colours, **ThermaCote®** can be used to renovate façades and roofs without altering the structure. It's suitable for new and refurbished surfaces with no need for architectural changes or additional works.